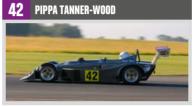

Mark Charteris won two races at Silverstone before suffering an engine problem while Paul Masters took class pole and won the last race. They are very close on points coming to Anglesev.

CSPB has traditionally been one of the closest classes, but on this occasion, Tom Muirhead took all three races to lead convincingly. Previous champion Pippa Tanner-Wood took class pole and two seconds and a third to stay in touch with Tom. Martin Walker scored consistently but not at his normal pace while MG specialist Chaz Jones took a third and a second to remain well in touch.