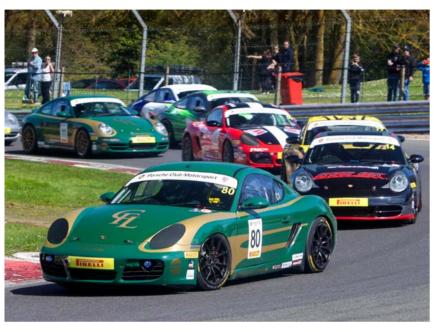

# PORSCHE CLUB CHAMPIONSHIP

**RACE 1** (25 MINS), **RACE 10** (25 MINS)

# **TECH TALK**

The Porsche Club Motorsport Championship with Pirelli returns to Anglesey for the first time since 2009 for two races this weekend, with a large field featuring a variety of Porsche models that never fails to provide entertaining racing.

Newcomer Steve Wood has won two races in his Autofarm 996 but it is the hugely experienced former double champion Pete Morris who tops the class one points table. Morris has yet to take a win this season but has only once finished off the podium and is always a factor in the races.

Chris Dyer sits third in the points in his Strasse-run Cayman S and is one of only two drivers racing this weekend who raced here back in 2009. Yet to finish outside the top six, Dyer has been consistent in every race so far. The other driver with Porsche Anglesey experience is double-champion Mark McAleer, looking to score points after not completing a racing lap at the season opening meeting.

Bill Caley took a win at Brands Hatch last time out, and only lost the first race of the day by a whisker, and should be looking to continue that form into this weekend. Father James Caley is another class one front-runner and a 2023 podium visitor, and sits fifth in the points just behind Andy Muggaridge, another to score well in every race.

Class two is the domain of the Boxster S, although other models are eligible, and has seen some great racing so far this season. Oliver Chatham heads the class points, and the championship overall, having taken a win at Donington Park season opener at the start of April, but Paul Simpson is closing in and on a run of form having won both races at Brands Hatch three weeks ago.

Carl Hazelton sits third in his Porsche Centre Chester Boxster. and is overdue a podium finish, while just behind him in the points is Ross Morris another former champion and son of class one's Pete Morris. Julian Morris, no relation, is next up ahead of Club Championship debutante Shiraz Khan, who raced in the Boxster Cup last season, and Harry Rice.

Other drivers to watch for include Andrew Porter, who won the opening race of the season but has suffered a variety of issues since, and Darren Labbett, a race winner last season in the Boxster Cup and like Khan, quickly learning hos to race on slicks.

Each race is over 25-minutes which provides time for strategy to become a factor as drivers manage their Pirelli slicks, and with a race each day it should be a memorable return to Anglesey.

| NO. | DRIVER            | ENTRANT/SPONSOR                            | CAR               | YEAR | CC   | CLASS |
|-----|-------------------|--------------------------------------------|-------------------|------|------|-------|
|     | Colin Tester      | Eden Race Drive                            | Porsche Cayman    | 2006 | 3400 | 1     |
|     | Peter Morris      | PMC Midlands Ltd                           | Porsche 997       | 2006 | 3800 | 1     |
|     | Andy Toon         | Rindt Vehicle Design                       | Porsche Cayman    | 2006 | 3400 | 1     |
| )   | Chris Dyer        | Strasse UK Ltd                             | Porsche Cayman    | 2006 | 3400 | 1     |
| 1   | James Caley       | Trofeo Racing                              | Porsche 997       | 2005 | 3800 | 1     |
| 4   | Mark McAleer      | RVR UK Racing with Car Tech & Care         | Porsche 997       | 2005 | 3800 | 1     |
| 7   | Andrew Muggeridge | SWEngineering                              | Porsche 996       | 2000 | 3400 | 1     |
| 2   | Peter Evans       | Parr Motorport / United Washroom Solutions | Porsche 996       | 1998 | 3400 | 1     |
| 5   | Harry Mailer      | SWEngineering                              | Porsche Cayman    | 2006 | 3400 | 1     |
| 4   | Vince Blacker     | HomeTech Ltd                               | Porsche Cayman    | 2006 | 3400 | 1     |
| 4   | Jim Bryan         | Goya/I&L/Bellona/PRC                       | Porsche 996       | 1999 | 3400 | 1     |
| 7   | Steve Wood        | Autofarm                                   | Porsche 996       | 1999 | 3400 | 1     |
| 0   | Bill Caley        | Trofeo Racing                              | Porsche Cayman    | 2005 | 3400 | 1     |
| 5   | Richard Bayston   | Strasse UK Ltd                             | Porsche 996       | 1999 | 3400 | 1     |
| 9   | Tom Atherton      | Weissach UK Racing                         | Porsche Cayman    | 2005 | 3400 | 1     |
|     | Ross Morris       | Strasse UK Ltd                             | Porsche Boxster S | 2000 | 3200 | 2     |
| 5   | Brian Richardson  | Rindt Vehicle Design                       | Porsche Boxster S | 2001 | 3200 | 2     |
| 0   | Julian Morris     | Elite Motors Bodyshop                      | Porsche Boxster S | 2003 | 3200 | 2     |
| 5   | Shiraz Khan       | Eden Race Drive                            | Porsche Boxster S | 2002 | 3200 | 2     |
| 4   | Carl Hazelton     | Porsche Centre Chester                     | Porsche Boxster S | 2005 | 3200 | 2     |
| 14  | Andrew Porter     | Connysport                                 | Porsche Boxster S | 2000 | 3200 | 2     |
| 2   | Darren Labbett    | Woods Foodservice                          | Porsche Boxster S | 2000 | 3200 | 2     |
| 9   | Oliver Chatham    | Studio Hive Architecture & Chatham Vault   | Porsche Boxster S | 2002 | 3200 | 2     |
| 38  | Paul Simpson      | Paul Simpson/SUpatune/Dynamic CCTV         | Porsche Boxster S | 2000 | 3200 | 2     |