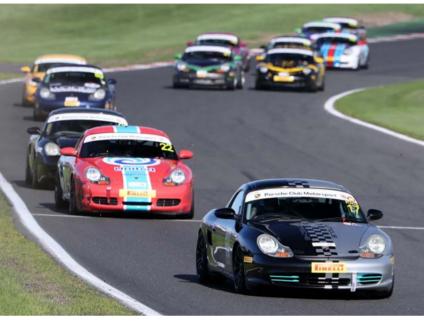

# PORSCHE CLUB CHAMPIONSHIP

**RACE 1** (25 MINS), **RACE 10** (25 MINS)

# **TECH TALK**

The Porsche Club Motorsport Championship with Pirelli returns to Anglesey for the first time since 2009 for two races this weekend, with a large field featuring a variety of Porsche models that never fails to provide entertaining racing.