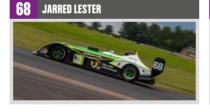

# **TECH TALK**

The opening three rounds at Silverstone provided some excellent racing and gave an indication of how the championship might pan out this year.

In CSP1 we saw a pretty convincing performance by returning past champion James Clarke in last year's championship winning car – Alex Champkin's 'works' Phantom. James won all three races to put an almost perfect score on the board. Another past champion, Steve Dickens, took pole though in the slippery conditions that he loves and also finished second in all three races, so looks like James' closest challenger. A shame that he is unable to be at Anglesey this weekend due to a previous commitment. Jarred Lester and Cody Tree both scored consistently to keep themselves in contention whereas multiple champion Clive Wood had a terrible weekend, being involved in a collision and then later having an engine issue.