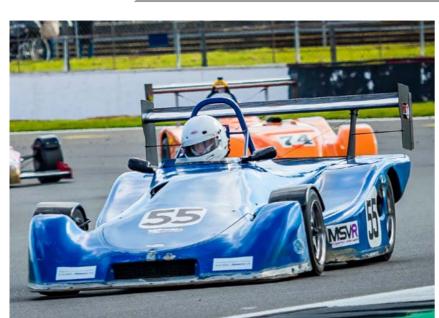

# **TECH TALK**

The opening three rounds at Silverstone provided some excellent racing and gave an indication of how the championship might pan out this year.

In CSP1 we saw a pretty convincing performance by returning past champion James Clarke in last year's championship winning car – Alex Champkin's 'works' Phantom. James won all three races to put an almost perfect score on the board. Another past champion, Steve Dickens, took pole though in the slippery conditions that he loves and also finished second in all three races, so looks like James' closest challenger. A shame that he is unable to be at Anglesey this weekend due to a previous commitment. Jarred Lester and Cody Tree both scored consistently to keep themselves in contention whereas multiple champion Clive Wood had a terrible weekend, being involved in a collision and then later having an engine issue.

A potential new star emerged in CSP2 where 19-year-old Will Freeman was having his first ever race meeting in his father's unique Ardmore. Will was second in the first two races and won the third also taking fastest lap to put himself at the top of the class standings. Barry Webb took the first two races but failed to put sufficient fuel in the

car for the last race. Feel free to remind him to refuel the car this weekend! Tommy Weyer took pole at Silverstone and enjoyed three good races in third place which was well deserved after so many problems over the last couple of years. Samanths Evans improved throughout the weekend to take second place in the third race.

Mark Charteris won two races at Silverstone before suffering an engine problem while Paul Masters took class pole and won the last race. They are very close on points coming to Anglesev.

CSPB has traditionally been one of the closest classes, but on this occasion, Tom Muirhead took all three races to lead convincingly. Previous champion Pippa Tanner-Wood took class pole and two seconds and a third to stay in touch with Tom. Martin Walker scored consistently but not at his normal pace while MG specialist Chaz Jones took a third and a second to remain well in touch.