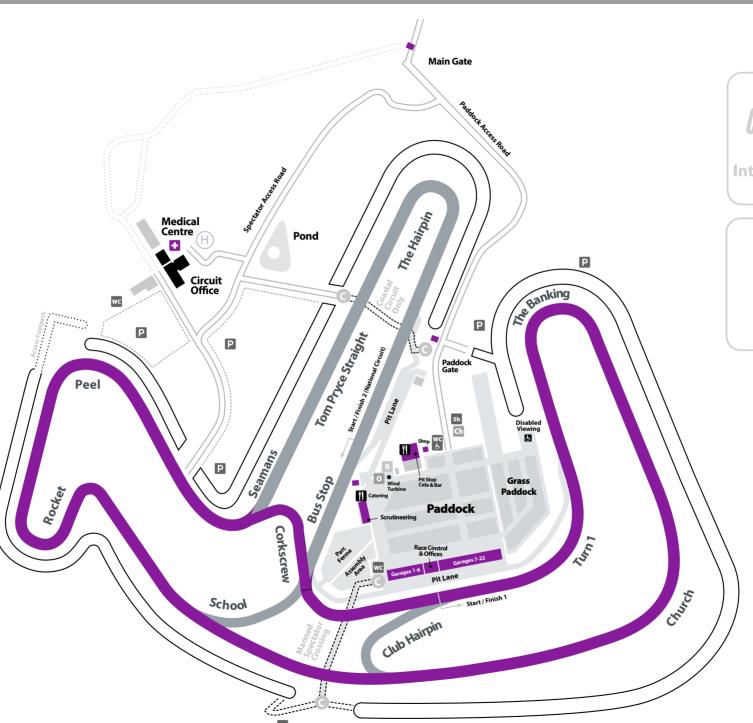

lippery surface ahead.

#### GREEN (WAVED)

All dear, at the end of a danger area controlled by yellow flags. Also used to signal the start of a formation lap and shown at all posts during first lap of each practice session and during the formation lap.

#### RED

STOP RACING, proceed slowly to pits or startline as instructed by marshals (at startline & individual marshal's posts). Race stopped.

#### **BLACK/ORANGE DISK**

Warning of mechanical failure which might not be obvious to driver; call into pits immediately.

#### **BLACK/WHITE DIAGONAL**

Warning to driver that his/her behaviour (e.g. corner cutting) is suspect and he/her may be black flagged.

#### BLACK

Driver must call in immediately and report to the Clerk of the Course.

#### **BLACK & WHITE CHEQUERED**

End of the race.













Despite the organisers taking all reasonable precautions, unavoidable accidents can happen. In respect of these you are present at your own risk.

# BURS TO Perform

# Seriously, where else would you go for your Ford parts?



Open: Mon. to Fri. 8.30am - 5.45pm Sat.: 9.00am - 4.45pm

Free Mainland UK Delivery on orders over £150 exc. VAT









# 2023 Calendar

| 19/20 May Oulton Park International Ferrari Challenge 20/21 May Anglesey Coastal MSVR 27/28 May Brands Hatch GP Masters Historic Festival 3/4 June Snetterton 300 MSVR 10/11 June Snetterton 300 MSVR 10/11 June Snetterton 300 MSVR 11/18 June Snetterton 300 British GT/GB3 Championships 17/18 June Brands Hatch Indy American SpeedFest 1 24 June Cadwell Park - Enduro KA 24/25 June Brands Hatch GP/Indy Ferrari Challenge 1 J