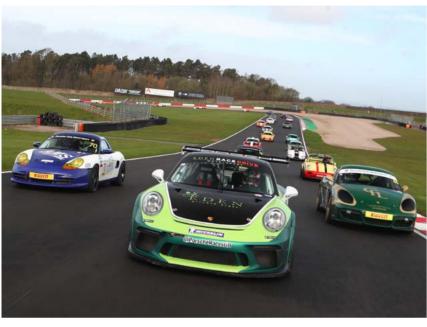

# PORSCHE CLUB CHAMPIONSHIP

**RACE 1** (25 MINS), **RACE 10** (25 MINS)

# **TECH TALK**

The Porsche Club Motorsport Championship with Pirelli returns to Anglesey for the first time since 2009 for two races this weekend, with a large field featuring a variety of Porsche models that never fails to provide entertaining racing.