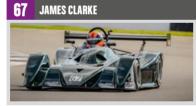

# **TECH TALK**

The opening three rounds at Silverstone provided some excellent racing and gave an indication of how the championship might pan out this year.

In CSP1 we saw a pretty convincing performance by returning past champion James Clarke in last year's championship winning car – Alex Champkin's 'works' Phantom. James won all three races to put an almost perfect score on the board. Another past champion, Steve Dickens, took pole though in the slippery conditions that he loves and also finished second in all three races, so looks like James' closest challenger. A shame that he is unable to be at Anglesey this weekend due to a previous commitment. Jarred Lester and Cody Tree both scored consistently to keep themselves in contention whereas multiple champion Clive Wood had a terrible weekend, being involved in a collision and then later having an engine issue.