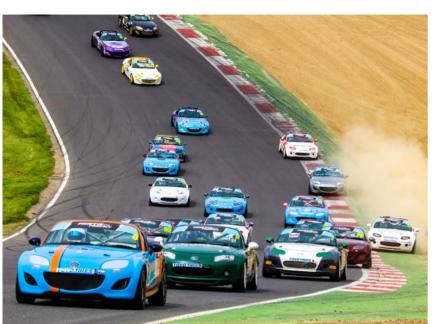

| 2.                     | Steve Dickens<br>Jarred Lester                     | 40 pts<br>27 pts           |
|------------------------|----------------------------------------------------|----------------------------|
| CSP2<br>1.<br>2.<br>3. | Will Freeman<br>Barry Webb<br>Tommy Weyer          | 44 pts<br>37 pts<br>34 pts |
| <b>CSPA</b> 1. 2. 3.   | Mark Charteris<br>Paul Masters<br>Alan Davenport   | 30 pts<br>29 pts<br>1 pts  |
| <b>CSPB</b> 1. 2. 3.   | Tom Muirhead<br>Pippa Tanner-Wood<br>Martin Walker | 54 pts<br>34 pts<br>29 pts |



# CLUBMANS SPORTS PROTOTYPE CHAMPIONSHIP

RACE NUMBERS & DURATIO

**RACE 2** (15 MINS), **RACE 6** (15 MINS) **RACE 9** (15 MINS), **RACE 13** (15 MINS)

# **SPOTTERS' GUIDE**

























































# **TECH TALK**









Miata Trophy arrives on the UK motorsport scene in 2023 with high levels of anticipation. Each race event will kick off with a thrilling qualifying format, that sees the top five fastest qualifiers in each class take on 'SuperPole' - a winner takes all shootout for the front of the grid. Once the grid is completed, competitors will vie for victory across two 20-minute sprint races, providing plenty of thrilling on-track action. The starting order for race two is determined by the results of race one.

Two classes of Mazda MX-5 form the grid. The classification for cars fighting for the championship derives from the two-letter manufacturer chassis codes. NA class will provide the platform for first generation MX-5s to compete, with NC class offering the same for third generation veh