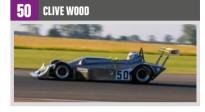

# **TECH TALK**

The opening three rounds at Silverstone provided some excellent racing and gave an indication of how the championship might pan out this year.

In CSP1 we saw a pretty convincing performance by returning past champion James Clarke in last year's championship winning car – Alex Champkin's 'works' Phantom. James won all three races to put an almost perfect score on the board. Another past champion, Steve Dickens, took pole though in the slippery conditions that he loves and also finished second in all three races, so looks like James' closest challenger. A shame that he is unable to be at Anglesey this weekend due to a previous commitment. Jarred Lester and Cody Tree both scored consistently to keep themselves in contention whereas multiple champion Clive Wood had a terrible weekend, being involved in a collision and then later having an engine issue.